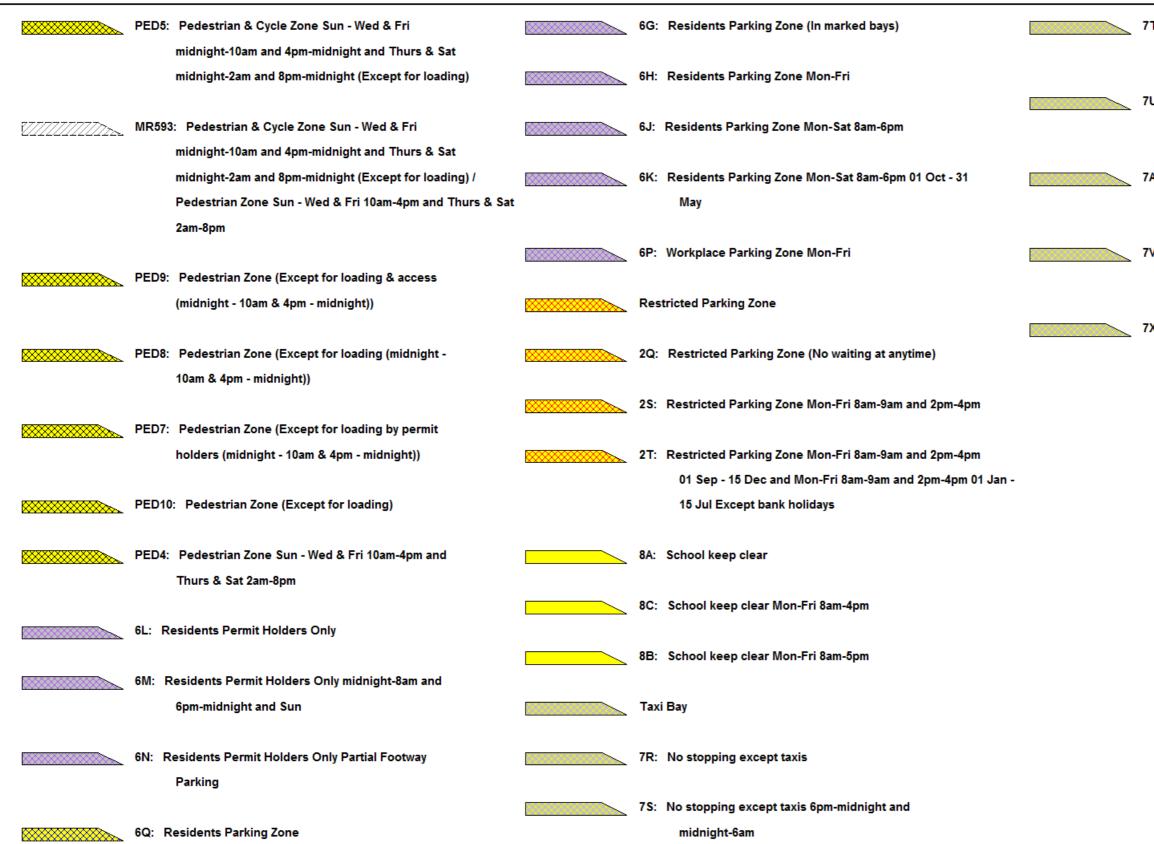

### DATE: 28/08/2018

Page 3 of 4

- 3B: No waiting at any time / No loading Mon-Sat7.30am-9am and 4.30pm-6pm
- 3F: No waiting at any time / No loading Tues & Fri
- 3A: No waiting at anytime / No loading at any time
- MR656: School keep clear Mon-Fri 8am-4pm / No waiting at any time
- 9A: Parking Place
- 9D: Parking Place Footway Parking
- 9C: Parking Place Partial Footway Parking
- 9B: Parking Place Solo Motorcycles
- Pedestrian Zone
- PED2: Pedestrian & Cycle Zone
- PED1: Pedestrian & Cycle Zone (Except for access to off street premises)
- PED6: Pedestrian & Cycle Zone (Except for loading (midnight - 10am & 4pm - midnight))
- PED3: Pedestrian & Cycle Zone (Except for loading)
- PED12: Pedestrian & Cycle Zone Except for loading (Sun-Wed midnight-10am,4pm-midnight & Thurs-Sat midnight-4am,8pm-midnight

## DATE: 28/08/2018

Page 4 of 4

- 7T: No stopping except taxis 6pm-midnight and midnight-8am
- 7U: No stopping except taxis 8am-midnight and midnight-5am
- 7A1: No stopping except taxis 8pm-midnight and midnight-6am
- 7V: No stopping except taxis 9pm-midnight and midnight-2am
- 7X: No stopping except taxis midnight-5am