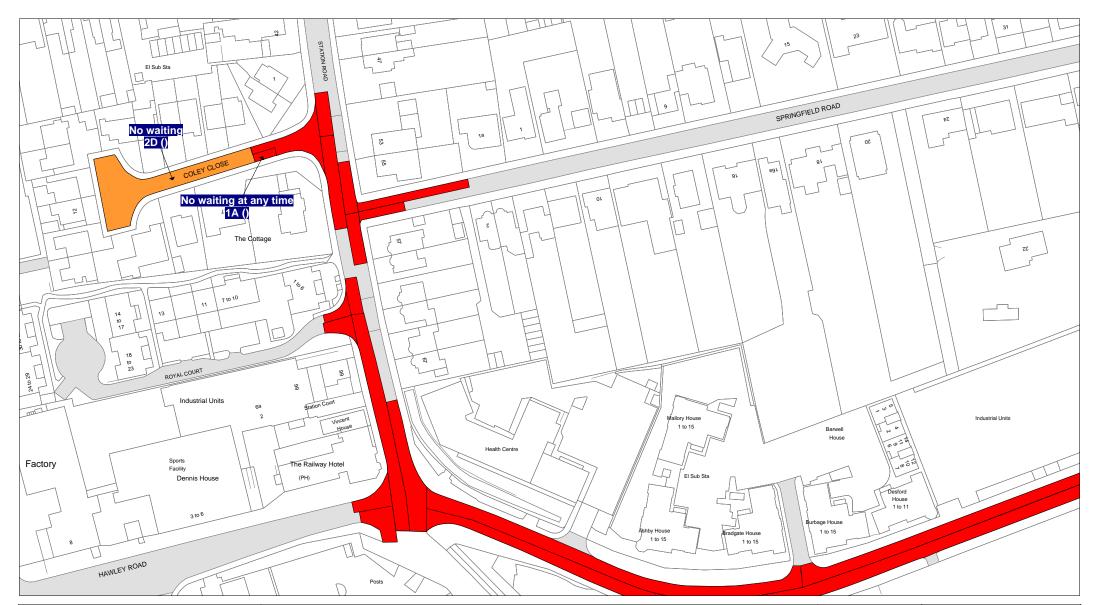

- This Order shall come into operation on 28<sup>th</sup> October 2019 and may be cited as "The Leicestershire County Council (Various Roads, The Borough of Hinckley and Bosworth) Consolidation Order 2017 (Coley Close, Hinckley) (Amendment 10) Order 2019"
- 2. The "Leicestershire County Council (Hinckley and Bosworth Borough) Consolidation Order 2017" is hereby amended by the plan(s) specified in the First Schedule to this Order and with the inclusion of the plan(s) specified in the Second Schedule, attached hereto.

#### FIRST SCHEDULE Plan(s) to be amended

KX51 - Hinckley

SECOND SCHEDULE New Plan(s)

KX51 - Hinckley

THE COMMON SEAL of THE LEICESTERSHIRE COUNTY COUNCIL was hereunto affixed this fourteenth day of October 2019 in the presence of